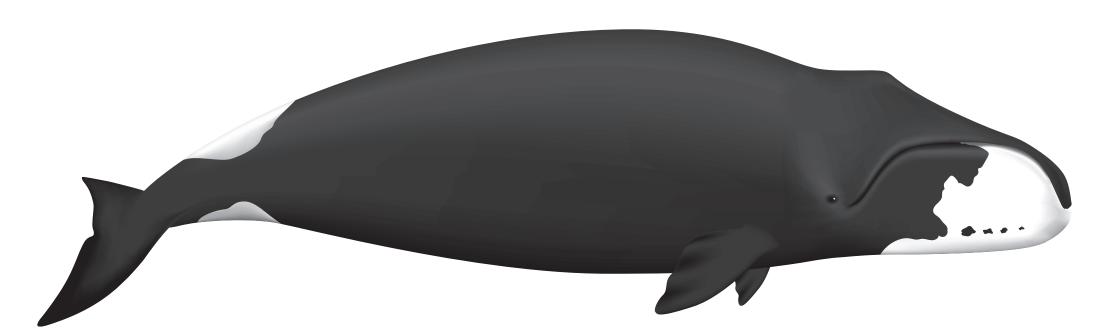

#### **Bowhead Whale**

Adult Weight: 35-60 tonnes Length Males: 18m (60ft) Females: 12.5m (41 ft) Life Span: over 100 years Estimated Population: 21500 Pre Whaling Estimated Population: 39 000 Status: Least Concern