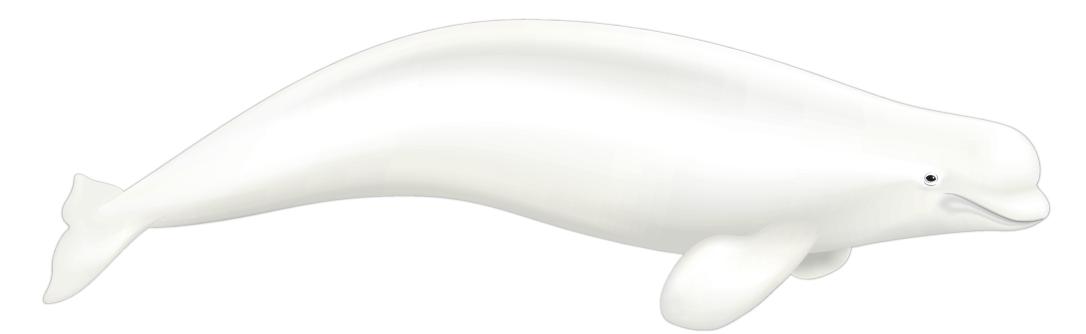

## Beluga Whale

Adult Weight: 700 -1 600 kg Length Males: 3.5 -5.5 m (11 - 18 ft) Females: 3 - 4.1 m (9.8 - 13.5 ft) Life Span: 70 - 80 years Estimated Population: More than 150 000 Status: Near Threatened