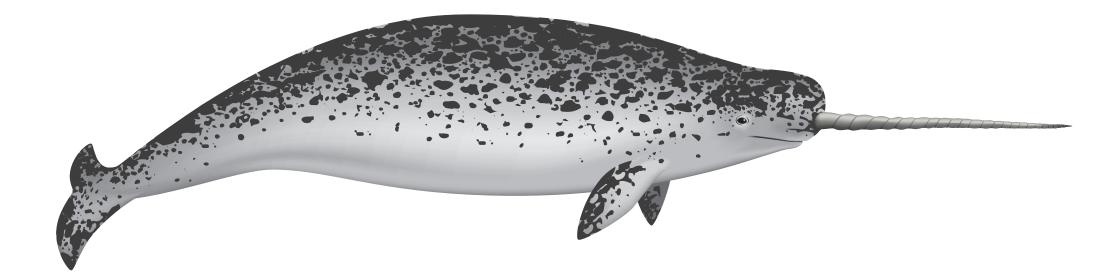

#### Narwhal

Adult Weight: 800 - 1600 kg Length: 3.95 - 5.5 m (13 - 18 ft) Life Span: 50 years Estimated Population: More than 80 000 Status: Near Threatened