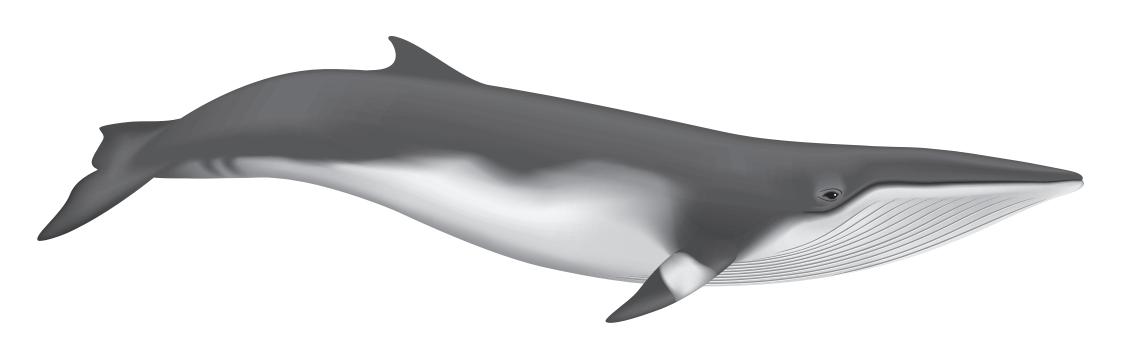

#### Minke Whale

Adult Weight: 15 tonnes Length Males: 10.7m (35ft) Females: 9.8m (32 ft) Life Span: 30 - 50 years Estimated Population: 182 000 Total Catches since 1940: about 140 000 Status: Least Concern