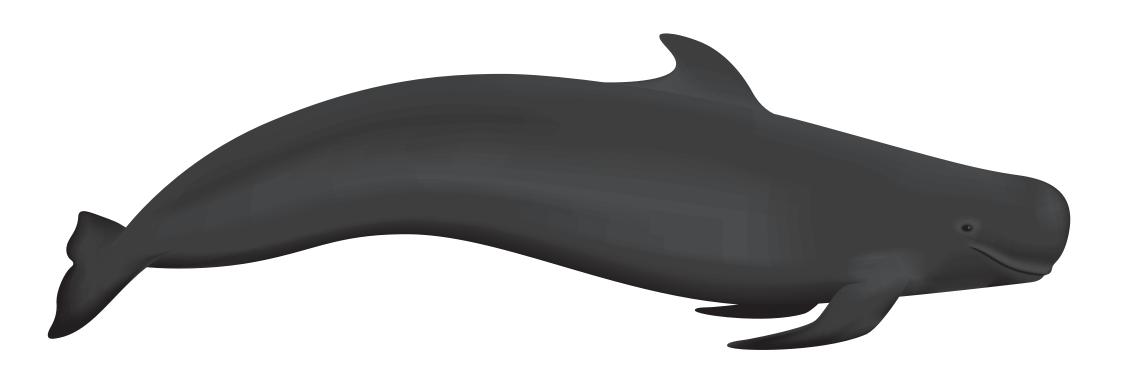

## Pilot Whale

Adult Weight: 1 300 - 3 200 kg Length Males: 3.7 -6.5 m (12 ft) Females: 5.5 - 7.5m (18ft) Life Span: 45 - 60 years Status: Insufficient Data