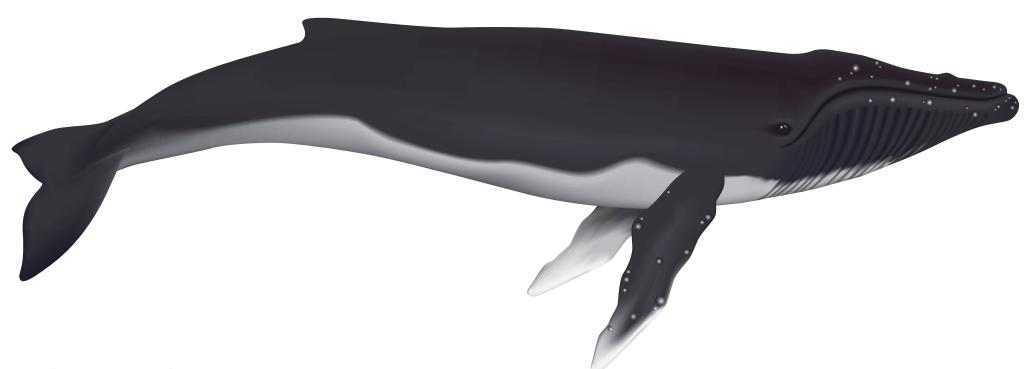

## Humpback Whale

Adult Weight: 25-35 tonnes Length Males: 12.9m (42ft) Females: 13.7m (45 ft) Life Span: 50 years Estimated Population: 30 000 - 40 000 Pre Whaling Estimated Population: 100 000 Status: Least Concern