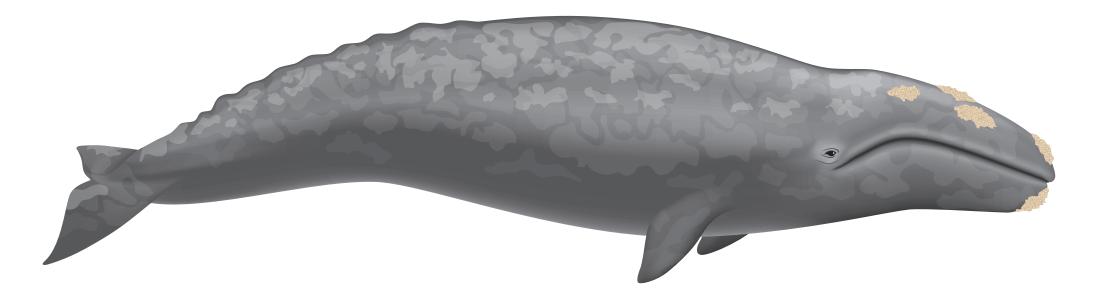

## **Grey Whale**

Adult Weight: 15 - 33 tonnes Length Males: 13 - 15m (43 - 49 ft) Length Female: slightly more Life Span: 55 - 70 years Estimated Population: Eastern North Pacific 15 000 - 22 000 Western North Pacific 100 individuals Status: Eastern Least Concern Western Critically Endangered