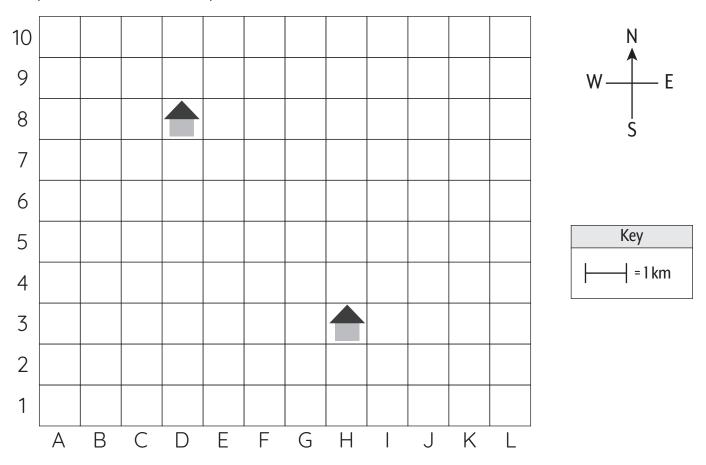

3) Sue's home is located at coordinate H3. Draw Sue's home.

4) What are the directions for walking from Tony's home to Sue's home.

| 5) Tony rides to a park located at L2. Which route does<br>Tony follow? | 6) Which coordinate is about 3<br>kilometres south-west of Tony's home? |
|-------------------------------------------------------------------------|-------------------------------------------------------------------------|
| 4 kilometres south, 7 kilometres east, 2 kilometres south               | O C3                                                                    |
| 5 kilometres south, 8 kilometres east, 1 kilometre south                | ○ A5                                                                    |
| 6 kilometres east, 5 kilometres south, 2 kilometres east                | ○ G5                                                                    |

6) Vincent lives about 7 kilometres from Tony. Which coordinate shows the location of Vincent's home?

 $\bigcirc$  G6  $\bigcirc$  A1

○ H8 ○ D4

3) Sue's home is located at coordinate H3. Draw Sue's home.

4) What are the directions for walking from Tony's home to Sue's home.

Walk 5 kilometres south, then 4 kilometres east. \*\*There are lots of correct responses.

| 5) Tony rides to a park located at L2. Which route does<br>Tony follow? | 6) Which coordinate is about 3 kilometres south-west of Tony's home? |
|-------------------------------------------------------------------------|----------------------------------------------------------------------|
| ○ 4 kilometres south, 7 kilometres east, 2 kilometres south             | ○ C3                                                                 |
| 5 kilometres south, 8 kilometres east, 1 kilometre south                | • A5                                                                 |
| 6 kilometres east, 5 kilometres south, 2 kilometres east                | ○ G5                                                                 |

6) Vincent lives about 7 kilometres from Tony. Which coordinate shows the location of Vincent's home?

○ H8 ○ D4