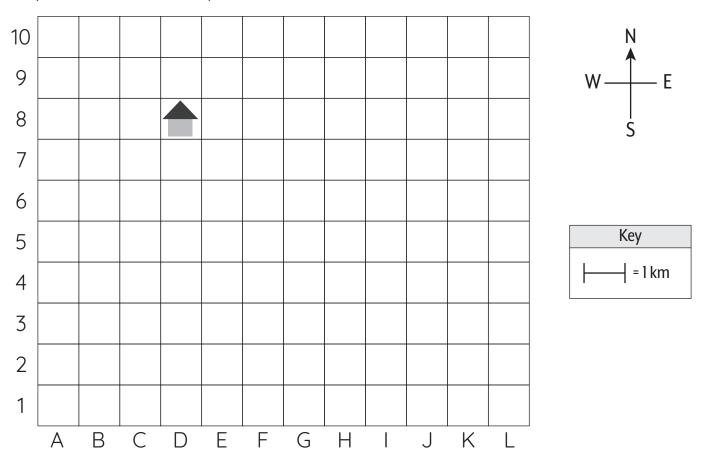

## Maps - Coordinates

Tony's home is shown on the map.

1) Tony's school is 4 kilometres south of his home. In which cell on the map is Tony's school?

2) To get to the store, Tony walks 3 kilometres east then 2 kilometres north. In which cell on the map is the store?

3) Sue's home is located at coordinate H3. Draw Sue's home.

4) What are the directions for walking from Tony's home to Sue's home.

| 5) Tony rides to a park located at L2. Which route does<br>Tony follow? | 6) Which coordinate is about 3<br>kilometres south-west of Tony's home? |
|-------------------------------------------------------------------------|-------------------------------------------------------------------------|
| 4 kilometres south, 7 kilometres east, 2 kilometres south               | O C3                                                                    |
| 5 kilometres south, 8 kilometres east, 1 kilometre south                | ○ A5                                                                    |
| 6 kilometres east, 5 kilometres south, 2 kilometres east                | ○ G5                                                                    |

6) Vincent lives about 7 kilometres from Tony. Which coordinate shows the location of Vincent's home?

 $\bigcirc$  G6  $\bigcirc$  A1

○ H8 ○ D4

## Maps - Coordinates

Tony's home is shown on the map.

1) Tony's school is 4 kilometres south of his home. In which cell on the map is Tony's school? \_\_\_\_\_

2) To get to the store, Tony walks 3 kilometres east then 2 kilometres north. In which cell on the map is the store? G10