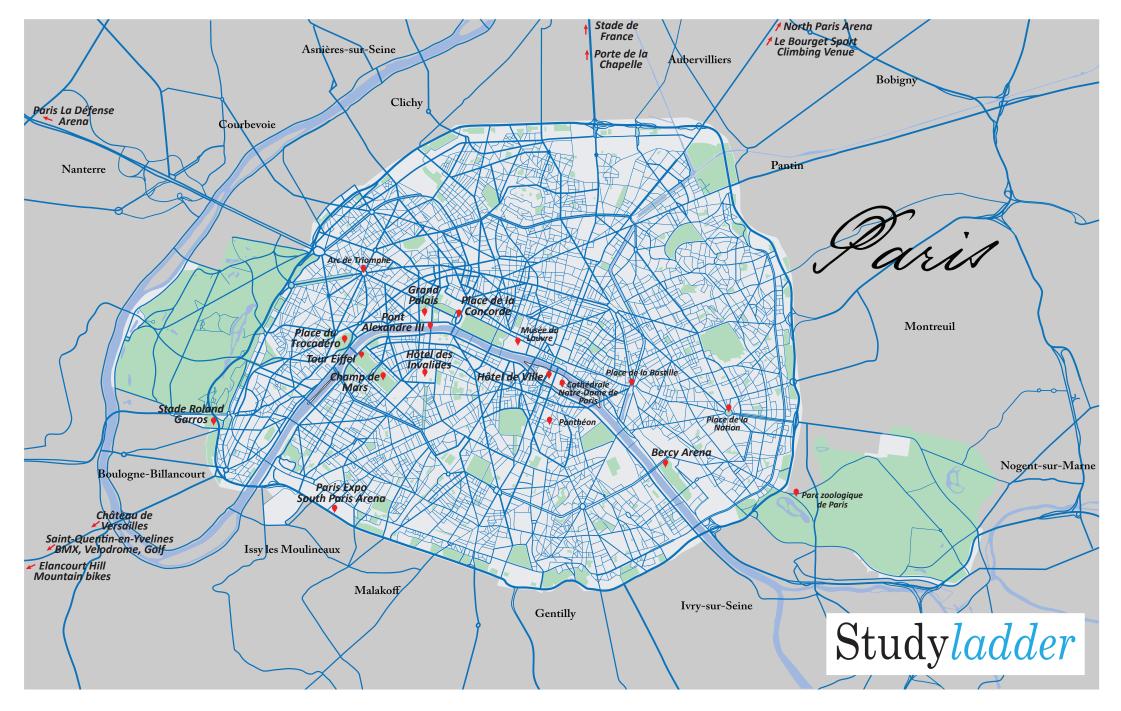

### Map of Paris

Temporary venues near Paris's iconic locations will make the Games of the XXXIII Olympiad unique.

### **Temporary Venues Near the Eiffel Tower**

Temporary Olympic venues will be set up at various iconic landmarks throughout the city. Enclosures and coverings will remain in place for the duration of the games.