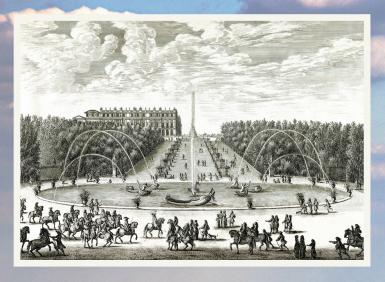

This former royal residence is located about 19 km from Paris. The expansive gardens will be the home of two Olympic events.

Equestrian events Modern pentathlon Marathon 42, 195 km running race from Paris to Versailles and back.