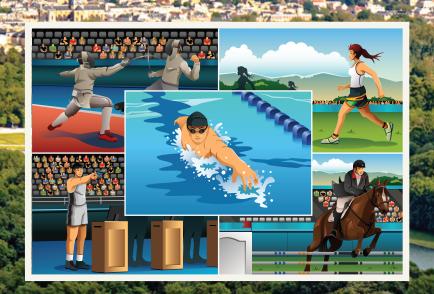

# Games of the XXXIII Olympiad

### Where are the events being held?

Events will be held at different locations throughout Paris and its surrounds, as well as in venues throughout the regions and overseas territories of France.