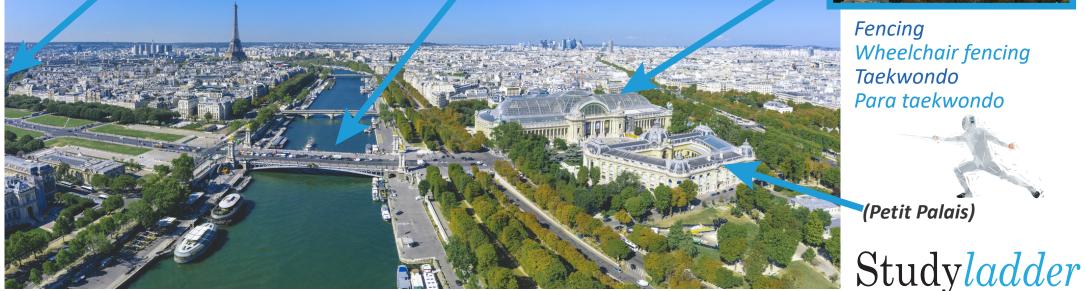

### Map of Paris

Temporary venues near Paris's iconic locations will make the Games of the XXXIII Olympiad unique.

### **Temporary Venues Near the Eiffel Tower**

Temporary Olympic venues will be set up at various iconic landmarks throughout the city. Enclosures and coverings will remain in place for the duration of the games.

### **Temporary Venues Near Other Landmarks**

- The Petit (small) and Grand (big) Palais and the Pont Alexandre were built for the 1900 Exposition Universelle (Universal Exhibition).
- The Hôtel des Invalides was built between 1671 1676 to house and care for injured war veterens of France. The domed building houses Napoleon Bonaparte's tomb.

#### Hôtel des Invalides

Archery Para archery Athletics: marathon finish Road Cycling start

Marathon Swimming (River Seine) Para Triathlon Grand Palais Triathlon Road Cycling

finish

Fencing Wheelchair fencing Taekwondo Para taekwondo

(Petit Palais)