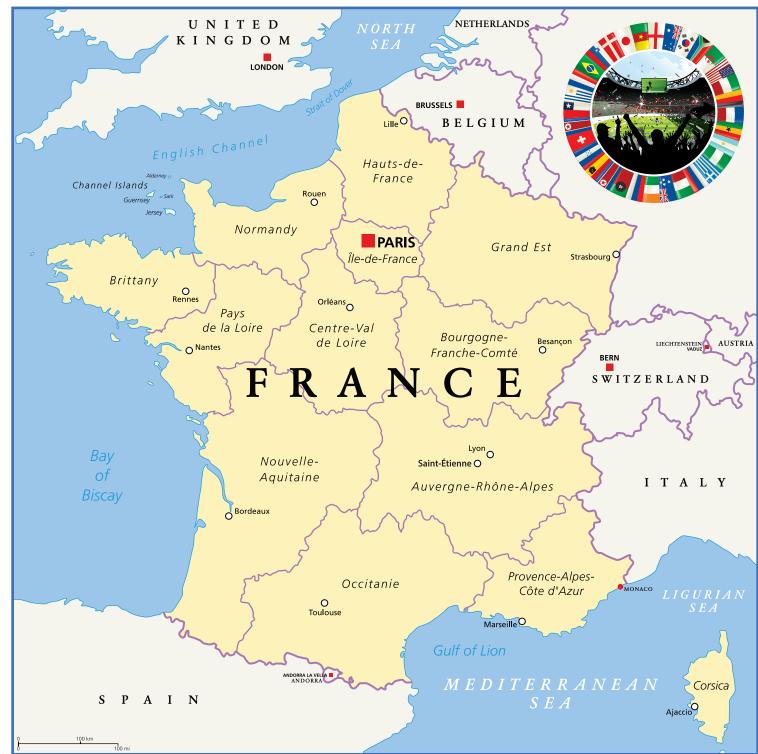

### Where are the events being held?

Events will be held at different locations throughout Paris and its surrounds, as well as in venues throughout the regions and overseas territories of France.

### **Regional France**

The football competition will be played at six stadiums throughout regional France.

Can you find these places on the map? **Bordeaux** Nantes Lyon Saint-Étienne Nice Marsaille

Ile-De-France Region: The Palace of Versailles