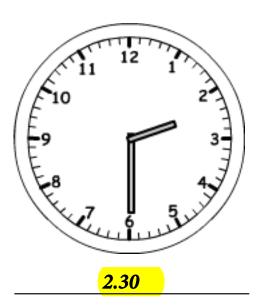

A half

Name: Date:

Half groups

Here are 10 circles

Divide the group of 10 circles in half by drawing them in the boxes.

Tell the time - hours

Length using informal units

The width of three boxes is measured using coins. Circle the box which is equal in length to 5 coins?