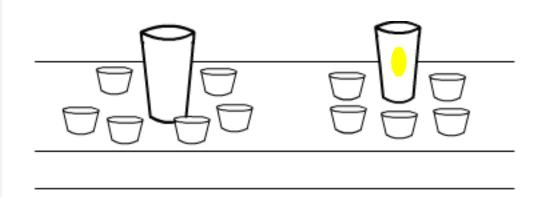

| Name: |  | Date: |  |
|-------|--|-------|--|
|-------|--|-------|--|

Volume using informal units

The number of small measuring cups used to fill each glass are on the table.

Which glass has a capacity equal to 5 measuring cups?