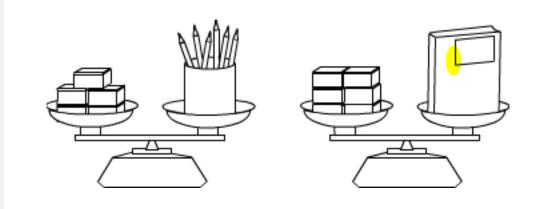

Mass using a balance scale

Identical blocks are used to weigh two objects. Circle which has more mass.

Classify 2D shapes

Circle the shape that doesn't belong with the group

How many triangles can you see?