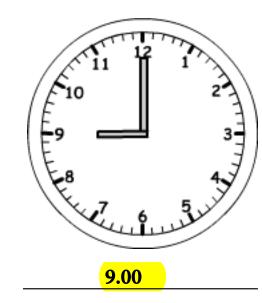

A half

Name: Date:

Half groups

Here are 10 circles

Divide the group of 10 circles in half by drawing them in the boxes.

Tell the time - hours

Length using informal units

The width of three boxes is measured using coins. Circle the box which is equal in length to 5 coins?