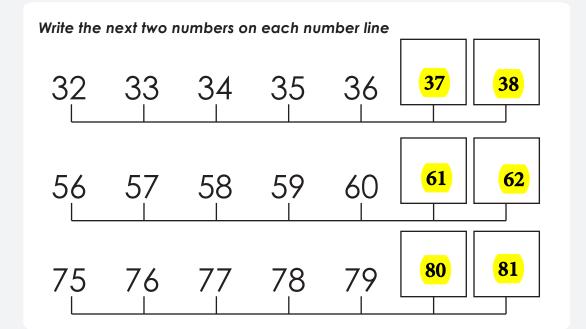

Two more than

Write the number 2 more than each number.

Two more than 6 is

Two more than 16 is 18

Two more than 24 is 26

Two less than

Write the number 2 less than each number.

Two less than 11 is

Two less than 22 is 20

Two less than 30 is 28

Rows of two

There are 4 circles in 2 rows of 2.





How many circles in 3 rows of 2?  $\frac{6}{}$ 

How many circles in 5 rows of 2? 10

Adding to ten with visual cues



Subtracting with visual cues

$$\bigcirc$$







Name: Date:

## Counting to 100



Number chart to 100

## Write the missing numbers for each row

| 21        | 22 | 23 | 24 | 25 | 26 | 27 | 28 | 29 | 30        |
|-----------|----|----|----|----|----|----|----|----|-----------|
| 41        | 42 | 43 | 44 | 45 | 46 | 47 | 48 | 49 | <b>50</b> |
| <b>61</b> | 62 | 63 | 64 | 65 | 66 | 67 | 68 | 69 | 60        |
| 91        | 92 | 93 | 94 | 95 | 96 | 97 | 98 | 99 | 100       |

A half





Name: Date:

Half groups

Here are 10 circles



Divide the group of 10 circles in half by drawing them in the boxes.





Tell the time - hours







Length using informal units

The width of three boxes is measured using coins. Circle the box which is equal in length to 5 coins?







| Name: |  | Date: |  |
|-------|--|-------|--|
|-------|--|-------|--|

Volume using informal units