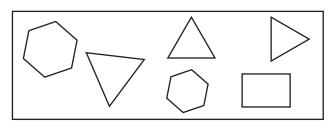

Mass using a balance scale

Identical blocks are used to weigh two objects. Circle which has more mass.

Classify 2D shapes

Circle the shape that doesn't belong with the group

How many triangles can you see?

\_<mark>3</mark>\_\_\_ triangles